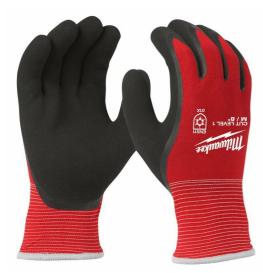

## Winter Gloves Cut Level 1 -XL/10 -1pc | Winter cut level 1/A dipped gloves

- Winter insulation will keep the hand warm while working in cold conditions.
- High dexterity while handling small objects.
- Warm and dual liner for excellent warmth in coolest condition and for high breathability all day.
- European Certified for cut and cold resistance protection: EN ISO 21420, EN388:2016 (1141A), EN511 (01X).

| 4932471345                                                               |
|--------------------------------------------------------------------------|
| White                                                                    |
| 1/A                                                                      |
| Winter Cut Level 1/A Dipped Gloves - Available from size 7/S to $11/XXL$ |
| 15,10                                                                    |
| Warm acrylic terry liner and ½ double dipped latex for coverage          |
| 1                                                                        |
| 1                                                                        |
| EN 388:2016 (1141A)   EN 511 (01X)                                       |
| CE Category 2;UKCA                                                       |
| 10 / XL                                                                  |
|                                                                          |