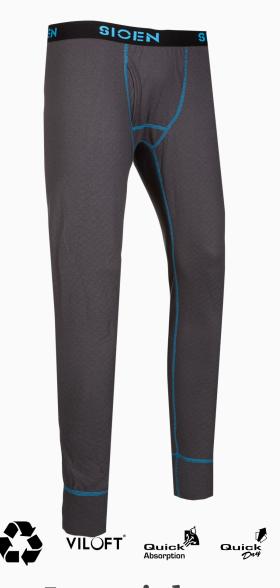

# Long john

These thermal long johns with fly are not only comfortable because of their elastic waist and moisture-regulating properties, but they look good too thanks to the decorative cyan-coloured stitches. The Bremy long johns are made of a sustainable fabric based on coffee residue.

This fabric has an antibacterial effect to stop odours so that the trousers stay fresh.

## Bremy - 613AA2MVK

#### **Exterior:**

- » Front fly
- » Elasticated waist

#### Fabric:

65% Viloft® + 35% coffee charcoal; ± 220 g/m²

#### Sizes:

S - XXXL

#### Colour:

» M46 Grey