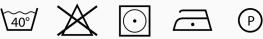

# Long john

These thermal long johns with fly are not only comfortable because of their elastic waist and moisture-regulating properties, but they look good too thanks to the decorative cyan-coloured stitches. The Bremy long johns are made of a sustainable fabric based on coffee residue.

This fabric has an antibacterial effect to stop odours so that the trousers stay fresh.

## Long john

## Bremy - 613AA2MVK

#### **Exterior:**

- » Front fly
- » Elasticated waist

#### Fabric:

65% Viloft® + 35% coffee charcoal; ± 220 g/m²

#### Sizes:

S - XXXL

#### Colour:

» M46 Grey

## **Combining products:**

611A

### Packaging:

10 pieces per box

#### Wash and care instructions:











## SIOEN head office

Fabriekstraat 23 B-8850 Ardooie Belgium T: +32 (51) 740 800 F: +32 (51) 740 962 www.sioen-ppc.com



Discover our products © 2020 Sioen Apparel - Protection through Innovation, Flexothane®, Siopor® and the SIOEN logo are trademarks of the Sioen Industries Group.

Please note that all information given in this document is intended to be useful and informative and is correct to the best of our knowledge at time of print. No liability can be accepted for inaccuracies or omissions. The right is reserved to amend this information without prior notice.

All our technical files, style descriptions, presentations, designs and drawings, give the latest update of the standards and design or style features of each product. However, delivered products may comply with prev