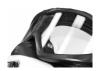

#### Integration

FilterSpec's unique design overcomes the problem of ill fitting masks, fogged lenses and non-conformity that can often occur when one item of PPE compromises another.

#### **Quality Lens**

The FilterSpec® Pro goggle features a 5.5 base curve lens. FilterSpec® lenses have a base curve of 6.5. Both offer optimal coverage and feature anti-mist and anti-scratch lens coatings.