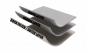

#### **Efficient Filter**

The easily replaced filters are made from three layers for exceptional performance. Available with low resistance exhalation valve to reduce moisture and CO2 build-up.

Filter Type

P (Protects against solid and liquid aerosols)

Activated Carbon Layer

No

Maximum Total Inward Leakage (TIL)

**UK Assigned Protection Factor** 

Filter Shelf Life

5 years