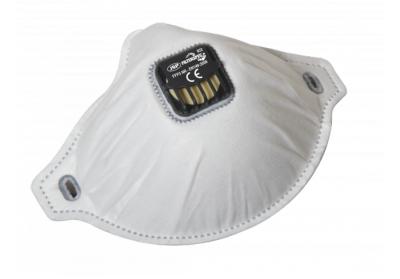

## DESCRIPTION

Replacement filters compatible with FilterSpec® and FilterSpec® Pro.

FilterSpec® and FilterSpec® Pro Replacement Filters meet the requirements of EN 149 when fitted to FilterSpec® or FilterSpec® Pro product.

#### **SPECIFICATIONS**

Classification

FFP3 (Filtering Facepiece Particulate)

Usage

NR (Non-reusable)

Minimum Filtration Efficiency 99% for FFP3 Rated

Nominal Protection Factor 50

Exhalation Valve

#### **Efficient Filter**

The easily replaced filters are made from three layers for exceptional performance. Available with low resistance exhalation valve to reduce moisture and CO2 build-up.

Filter Type

P (Protects against solid and liquid aerosols)

Activated Carbon Layer

No

Maximum Total Inward Leakage (TIL)

**UK Assigned Protection Factor** 

Filter Shelf Life

5 years