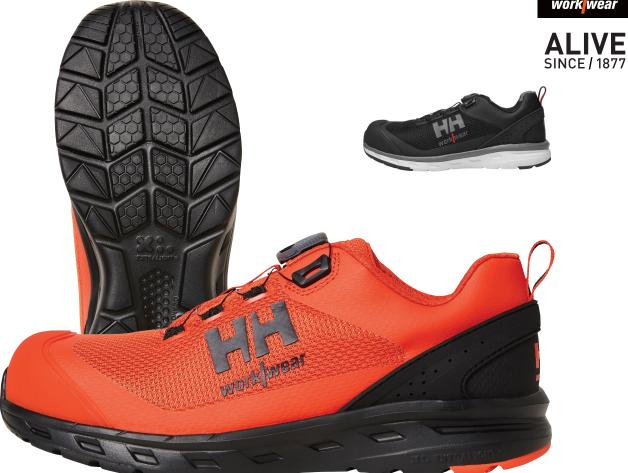

# CHELSEA EVOLUTION BRZ LOW BOA S1P 78245

290 DARK ORANGE, 931 BLACK / GRAY

The Chelsea Evolution BRZ is lightweight and breathable for all day comfort and protection.

290 DARK ORANGE, 931 BLACK / GRAY

#### FEATURES / BENEFITS

Molded TPU toe bumper Molded heel overlay BOA® Fit System – L6 Moisture wicking and breathable air mesh lining Aluminum safety toe Metal free nail penetration protection

## **BOA® FIT SYSTEM**

1000206 (L6 Tongue Mount)

EN ISO 20345:2011 - S1P SRC BS EN IEC 61340-4-3:2018 - ESD UPPER MATERIAL

Breathable, Abrasion Resistant Polyester Mesh upper with TPU welded overlays

### FOOTBED

COLORS

SIZES

35-48

CERTIFICATIONS

 $\ensuremath{\mathsf{Ortholite}}\xspace$  Footbed - lightweight, breathable and provides long lasting cushioning and moisture management

## MIDSOLE/OUTSOLE

XL EXTRALIGHT® Outsole with HellyGrip Rubber pods is lightweight and durable while offering outstanding cushioning. Slip Resistant Abrasion Resistant Fuel and oil resistant Non-marking